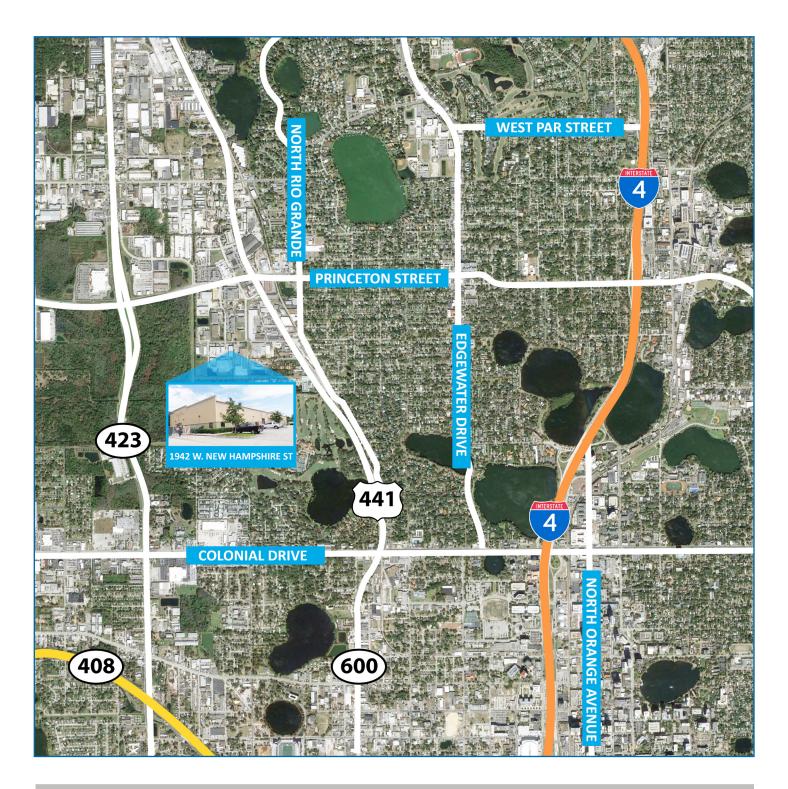

## **LOCATION:**

Centrally Located Near Downtown. Providing Convenient Access to N. Orange Blossom Trl, Princeton St, John Young Pkwy, I-4 and the East-West Expressway