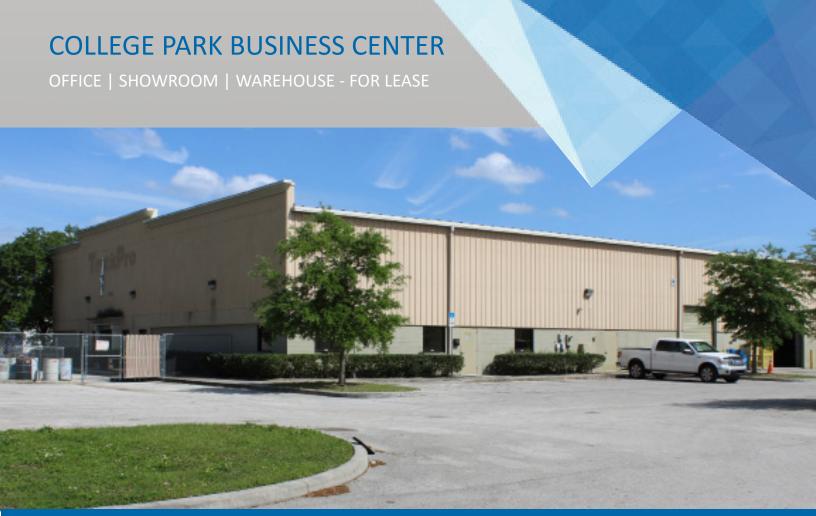

## 1942 WEST NEW HAMPSHIRE STREET, ORLANDO, FL 32804

## **PROPERTY FEATURES**

• Suite 105: 8,000 SF - Available for Lease

» Office: 1,500± SF

» Conditioned Showroom / Warehouse: 4,500± SF

Warehouse: 2,000± SF

Construction: Block/Metal | Front Load

• Clear Height: 21'-24' | Clear Span

• Loading: (1) Grade-Level

Building Depth: 100'

Paint Booth: 13'- 6" x 16'- 6"

Building Size: 26,200± SF

• Year Built: 2003

• Electrical Service: 3 Phase | 240 Volts

• Utilities: OUC

Zoning: I-G | General Industrial | City of Orlando

• Parking Ratio: 2.75/1,000 SF

Fenced Outside Storage or Additional Parking

• Fire Protection: Wet System

Lease Rate: \$7.50 PSF NNN | \$8.75 PSF NNN (Under Air)